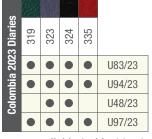

format / colour selector

• = available (subject to stock) custom orders available from 500 pieces

branding options

| formats |
|---------|
| cream   |
| pages   |

| 20 | _ : |
|----|-----|
| 21 |     |
| 22 |     |
| 23 |     |

U83/23 pocket weekly

| 25 |  | 26 |
|----|--|----|
|    |  |    |
|    |  |    |
|    |  |    |
|    |  |    |
|    |  |    |
|    |  |    |
|    |  |    |
|    |  |    |
|    |  |    |
|    |  |    |
|    |  |    |
|    |  |    |
|    |  |    |
|    |  |    |
|    |  |    |
|    |  |    |
|    |  |    |
|    |  |    |
|    |  |    |
|    |  |    |
|    |  |    |
|    |  |    |

U94/23 A5 daily

|     |      | -   | <br> | _ | _ |
|-----|------|-----|------|---|---|
| 4 - |      | -   |      |   | 5 |
|     |      |     |      |   | _ |
|     |      |     |      |   |   |
|     |      |     |      |   | _ |
|     |      | - 3 |      |   | _ |
|     |      | - 3 |      |   | _ |
|     |      | - 3 | <br> |   | _ |
|     |      |     | <br> |   | _ |
|     |      |     |      |   |   |
|     |      |     |      |   | _ |
|     |      | - 1 |      |   | _ |
|     |      | - 3 |      |   | _ |
|     | <br> | - 3 | <br> |   | _ |
|     |      | - 3 | <br> |   | _ |
|     |      |     |      |   |   |
|     | <br> |     | <br> |   | _ |

U48/23 quarto daily

| 4 | 5 | 6 | . – | _7 | 8 | <u> </u> | 9  |
|---|---|---|-----|----|---|----------|----|
|   |   |   | 1 = | _  |   |          |    |
|   |   |   | ÷   |    |   | _        |    |
|   |   |   | ÷ – |    |   | _        |    |
|   |   |   | ÷ - |    |   | -        |    |
|   |   |   | 8 - |    |   |          |    |
|   |   |   | 3 - |    |   | -        | 10 |
|   |   |   | : - |    |   | -        | 10 |
|   |   |   | 12  |    |   |          |    |
|   |   |   | ÷   |    |   | _        |    |
|   |   |   | ÷   |    |   | _        |    |
|   |   |   | ÷ – |    |   | -        |    |
|   |   |   | 8 - |    |   |          |    |
|   |   |   |     |    |   |          |    |
|   |   |   | ÷ = |    |   |          |    |

U97/23 quarto weekly