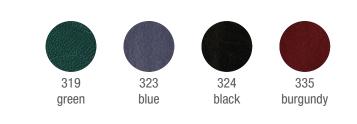

format / colour selector

• = available (subject to stock) custom orders available from 500 pieces

branding options

| formats |
|---------|
| cream   |
| pages   |

| 20 | _ : |
|----|-----|
| 21 |     |
| 22 |     |
| 23 |     |