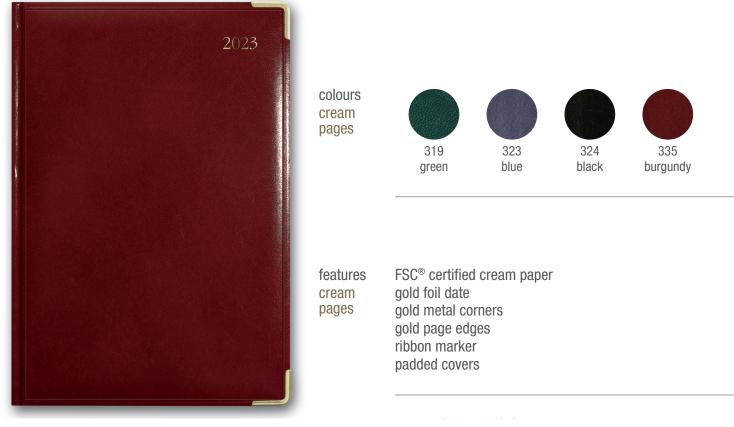

## Colombia De Luxe

classic cover design with a gold date design, gilt page edges, matching gilt metal corners and cream pages.

| format   | ries  |
|----------|-------|
| / colour | 3 Dia |
| selector | 202;  |
|          | Luxe  |
|          | De    |

| aries                         |     |       |     |      |              |     |
|-------------------------------|-----|-------|-----|------|--------------|-----|
| Colombia De Luxe 2023 Diaries | 319 | 323   | 324 | 335  |              |     |
| De Lu                         |     |       |     |      | U83/23DL     |     |
| nbia I                        |     |       |     |      | U94/23DL     |     |
| Color                         |     |       |     |      | U97/23DL     |     |
|                               | - 2 | vaile | hlo | (eul | night to sta | Nok |

• = available (subject to stock) custom orders available from 500 pieces branding options

formats cream pages

|    |    | _ |
|----|----|---|
| 20 | 24 |   |
| 21 | 25 |   |
|    |    |   |
| 22 | 26 |   |
| 23 |    |   |
|    |    |   |