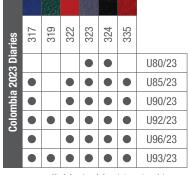

format / colour selector

• = available (subject to stock) custom orders available from 500 pieces

formats white pages

| 20 |     | 2 |
|----|-----|---|
| 21 | ==  | 2 |
| 22 |     | 2 |
| 23 |     |   |
|    | _:_ |   |

U80/23 small pocket weekly

| 20 | 24 |
|----|----|
| 21 | 25 |
| 22 | 26 |
| 23 |    |
|    |    |

U85/23 pocket weekly

branding options

 20
 23

 21
 24

 22
 25

 26
 26

## U92/23 A5 weekly

| ~ - |     |   |    |
|-----|-----|---|----|
| 25  |     |   | 26 |
|     |     |   |    |
|     | - 2 |   |    |
|     |     |   |    |
|     |     |   |    |
|     | - : |   |    |
|     |     |   |    |
|     |     |   |    |
| -   |     |   |    |
|     |     |   |    |
|     |     |   |    |
|     | - : |   |    |
|     |     |   |    |
|     | - 1 |   |    |
|     |     |   |    |
| -   |     | - |    |
|     | - 1 |   |    |
|     | _ 1 |   |    |
|     |     |   |    |
|     | - 2 |   |    |
|     | - 1 |   |    |
|     |     |   |    |
|     |     |   |    |
|     | - 1 |   |    |
|     |     |   |    |

U90/23 A5 daily

| 25 | 2 |
|----|---|
| £J |   |
|    |   |
|    |   |
|    |   |
|    |   |
|    |   |
|    |   |
|    |   |
|    |   |
|    |   |
|    |   |
|    |   |
|    |   |
|    |   |
|    |   |
|    |   |
|    |   |
|    |   |
|    |   |
|    |   |
|    |   |
|    |   |

## U96/23 quarto weekly

U93/23 A4 daily