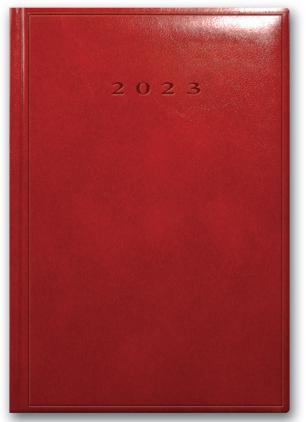

## Colombia

colours white pages

features white pages FSC<sup>®</sup> certified white paper blind embossed date blind embossed border ribbon marker in desk padded covers suitable for branding foils

a classic diary design featuring a smooth cover material completed with a blind embossed date and border available in white pages.