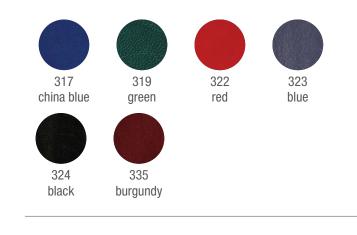

format / colour selector

• = available (subject to stock) custom orders available from 500 pieces

formats white pages

| 20 |     | 2 |
|----|-----|---|
| 21 | ==  | 2 |
| 22 |     | 2 |
| 23 |     |   |
|    | _:_ |   |